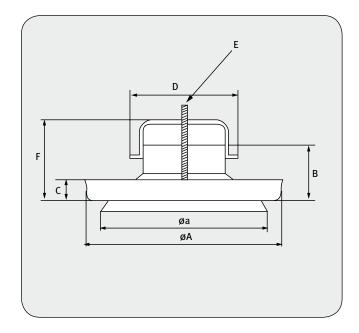

| Valve<br>diameter | øA<br>(mm) | B<br>(mm) | C<br>(mm) | E<br>(mm) | øa<br>(mm) | E<br>(mm) | F<br>(mm) |
|-------------------|------------|-----------|-----------|-----------|------------|-----------|-----------|
| 100               | 134        | 39        | 19        | 98        | 126        | M6×60     | 68        |
| 125               | 170,5      | 43,5      | 19        | 124       | 163        | M8×70     | 79        |
| 160               | 210        | 44,5      | 19,5      | 157       | 200        | M8×70     | 76        |

Tolerance: øA, B, C, F i øa: ±5 mm; D: ±3 mm.