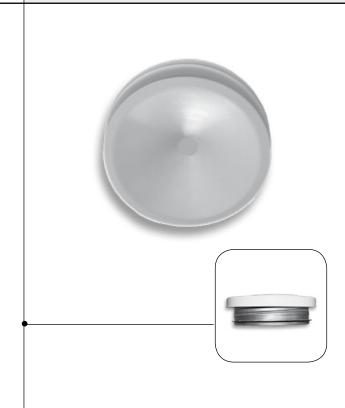

## **SUPPLY AIR VALVE**

- Supply air valve designed for ceiling mounting on ventilation ducts
- Long mounting frame with gasket makes it easier to connect to ventilation system
- Made of galvanized steel
- Painted white (RAL 9010)
- Easy adjustment of air flow by rotating the central part
- Blocking nut allows for setting the minimum slot
- Special design provides low noise level
- High quality and modern design
- Fast and easy installation